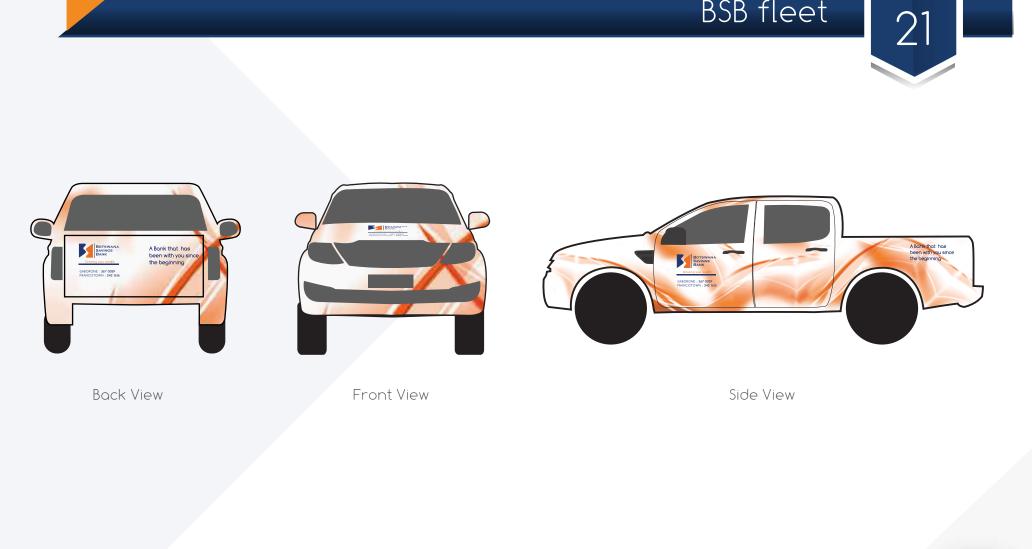

### BSB fleet

BOTSWANA SAVINGS BANK

ABORONE : 367 0059 RANCISTOWN : 242 1616

Side View 1

BOTSWANA SAVINGS BANK

Side View 2

Back View