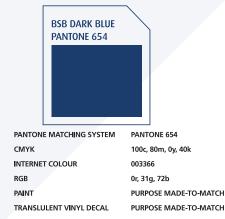

### colour palette and usage

The BSB corporate identity colours need the same treatment and care as the other elements that make up the corporate identity.

It is essential therefore that the colour specifications are always adhered to at all times.

#### PLEASE NOTE

Where a spot colour is used it is recommended that the Pantone colour be used (T-shirts, Car Signage, and Stationery etc).

For full colour however, the process colours should be used to ensure that the colour consistence is maintained. (brochure, adverts etc)