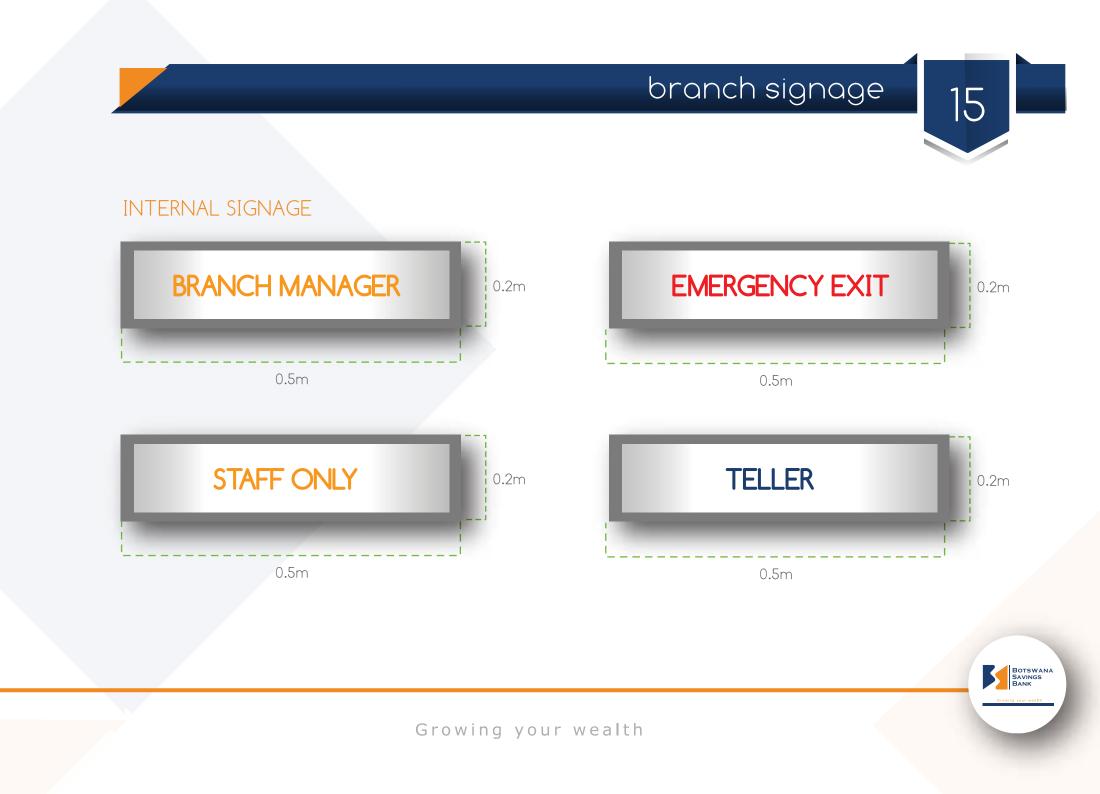

f you have received this message in error, please notify the sender promptly, and delete the message without copying or divulging its contents to anyone. The recipient should check this email and any attachments for the presence of viruses. The bank accepts no liability for any damage caused by any virus transmitted by this email. Opinions, conclusions, and other information in this message that do not relate to the official business of the bank shall be understood as neither given nor endorsed by it.



### press advertising



This festive from 1st October 2014 To 31st January 2015

BOTSWANA SAVINGS BANK

11



### branch signage

### ILLUMINATED EXTERNAL SIGN



4.5m



1.5m

### ILLUMINATED DOUBLE SIDED HANGING SIGN





13

BOTSWANA SAVINGS BANK

### CONTRA VISION ON WINDOWS













## branch signage

#### HANGING POSTERS BEHIND CONSULATATION CUBICLES









### inside wall/window treatment

#### TELLER WALLS

#### SAND BLASTING ON WINDOWS





### electronic guide templates



### ELECTRONIC RATE GUIDE



### TARIFF GUIDE





### BSB ATM branding

#### ATM SHELTER DESIGN

#### ATM SCREENS



#### ATM CARDS





### BSB fleet

BOTSWANA SAVINGS BANK







ABORONE : 367 0059 RANCISTOWN : 242 1616



Side View 1

BOTSWANA SAVINGS BANK

Side View 2







Back View



### editorial



#### MEDIA ADVERTORIAL



| Marketing Manager Pr<br>TENABLE IN GABORION