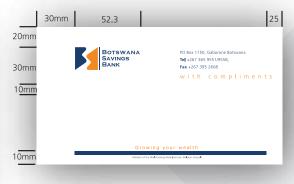

#### Actual size 85 x 55 mm

Personal information is set in 11 point L Frutiger Light/Bold/Pantone 654. Title -7 point L Frutiger Light/Plain/Pantone 144.

Address details are point , P point leading L Frutiger Light/Plain/Plantone 654 with Tel/Fax/Cell/Email titles bolded.