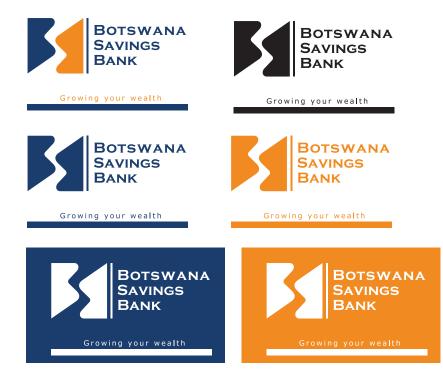

### the corporate signature

To be able to create this distinct and uniform look, The BSB Corporate signature has to be accurately reproduced at all times. The Corporate Signature is made up of three distinct elements, which must not be taken apart.

A digital copy of the logo is always provided in Adobe illustrator, EPS or Freehand format to anyone who has to reproduce the logo for various purposes.

The logo Type font is Copperplate, and the Brand promise is R Frutiger/PLAIN.

### COLOUR OPTIONS

It is often not possible to reproduce the BSB Corporate signature in full colour, for example where a colour has to be used or on a background.

The colour options indicated here should be used in these instances.