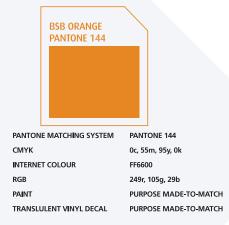

### colour palette and usage

The BSB corporate identity colours need the same treatment and care as the other elements that make up the corporate identity.

It is essential therefore that the colour specifications are always adhered to at all times.

#### PLEASE NOTE

Where a spot colour is used it is recommended that the Pantone colour be used (T-shirts, Car Signage, and Stationery etc).

For full colour however, the process colours should be used to ensure that the colour consistence is maintained. (brochure, adverts etc)