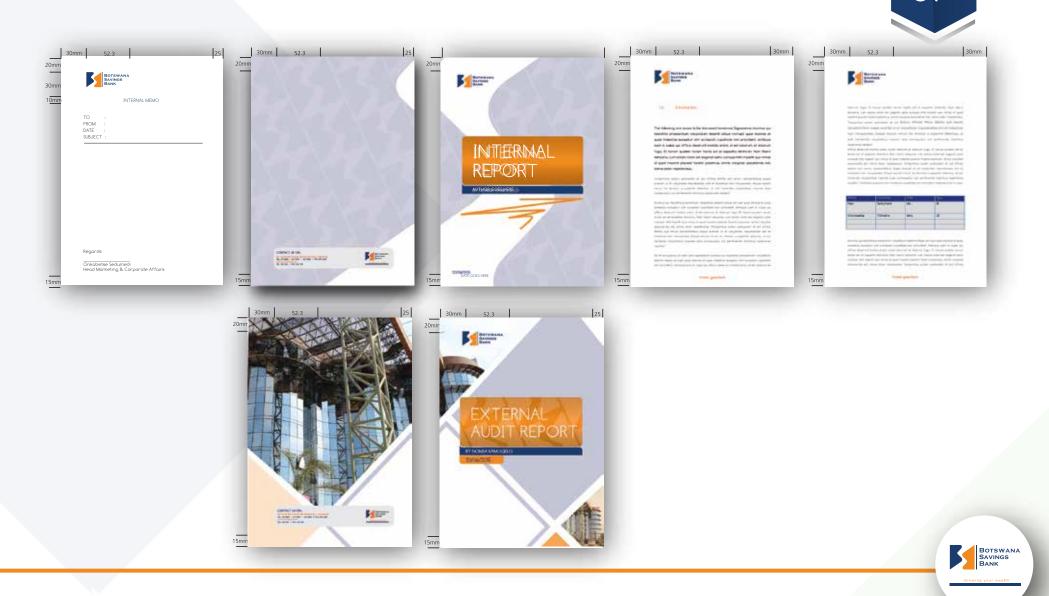

|

#### Actual size 85 x 55 mm

Personal information is set in 11 point L Frutiger Light/Bold/Pantone 654. Title -7 point L Frutiger Light/Plain/Pantone 144.

Address details are point , P point leading L Frutiger Light/Plain/Plantone 654 with Tel/Fax/Cell/Email titles bolded.

#### Letterhead

Actual Size 210 x 297 mm The address line text should be L Frutiger light/Plain/8 point, with a 3 %em kerning.

#### WHENEVER POSSIBLE THE DIGITAL COPY SUPPLIED SHOULD BE USED INSTEAD OF TRYING TO RECONSTRUCT THE CORPORATE STATIONERY.

Letterheads, business cards, memorandum and facsimile are our primary communication tools, each one should adhere strictly to the specifications given here.





### corporate stationery controls

 $\cap 7$ 





## corporate stationery controls

| 20mm         |                                                                                                          |                                                                                                                                                                                                                              |  |
|--------------|----------------------------------------------------------------------------------------------------------|------------------------------------------------------------------------------------------------------------------------------------------------------------------------------------------------------------------------------|--|
| 30mm         | Botswana<br>Savings<br>Bank